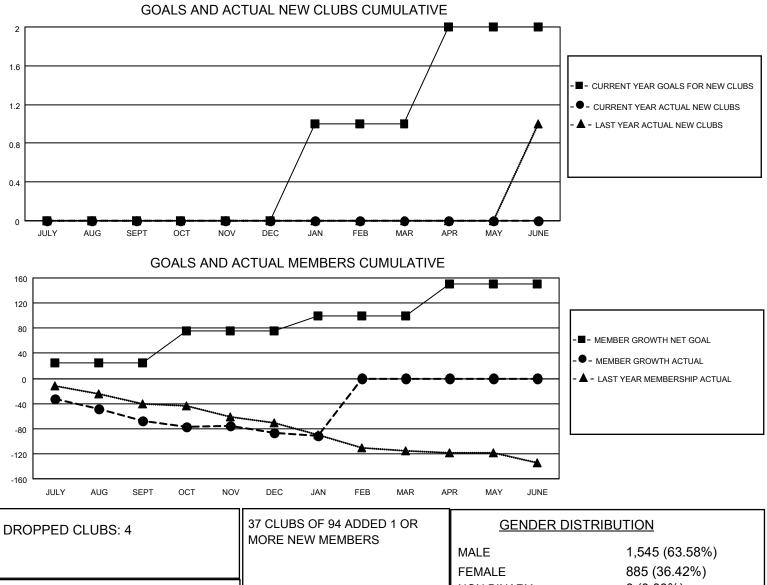

## LOCATION VIRGINIA

District 24 L

Results as of: 1/31/2022

| Clubs                 |               |           |               | Members               |                        |                         |                                                    |
|-----------------------|---------------|-----------|---------------|-----------------------|------------------------|-------------------------|----------------------------------------------------|
| RESULTS FOR 2021-2022 |               |           |               | RESULTS FOR 2021-2022 |                        |                         |                                                    |
| QUARTER               | NEW CLUB GOAL | NEW CLUBS | DROPPED CLUBS | QUARTER               | BER GROWTH NET<br>GOAL | MEMBER GROWTH<br>ACTUAL | DROPPED<br>MEMBERS ACTUAL<br>(including transfers) |
| JULY/AUG/SEPT         | 0             | 0         | 4             | JULY/AUG/SEPT         | 25                     | 88                      | 136                                                |
| OCT/NOV/DEC           | 0             | 0         | 0             | OCT/NOV/DEC           | 50                     | 49                      | 63                                                 |
| JAN/FEB/MAR           | 1             | 0         | 0             | JAN/FEB/MAR           | 25                     | 12                      | 14                                                 |
| APR/MAY/JUNE          | 1             | 0         | 0             | APR/MAY/JUNE          | 50                     | 0                       | 0                                                  |

| DROPPED MEMBERS |     |                           | FEMALE<br>NON BINARY<br>PREFER NOT TO ANSWER | 885 (36.42%)<br>0 (0.00%)<br>0 (0.00%) |
|-----------------|-----|---------------------------|----------------------------------------------|----------------------------------------|
| DECEASED        | 43  |                           |                                              |                                        |
| CLUB CANCELLED  | 28  | CLICK HERE FOR CUMULATIVE | TOTAL FAMILY UNIT MEMBERS                    | s 459                                  |
| OTHER           | 141 | MEMBERSHIP DATA           |                                              |                                        |
| TOTAL           | 212 |                           | FAMILY MEMBERS PAYING HA                     | LF DUES 231                            |
|                 |     |                           |                                              |                                        |